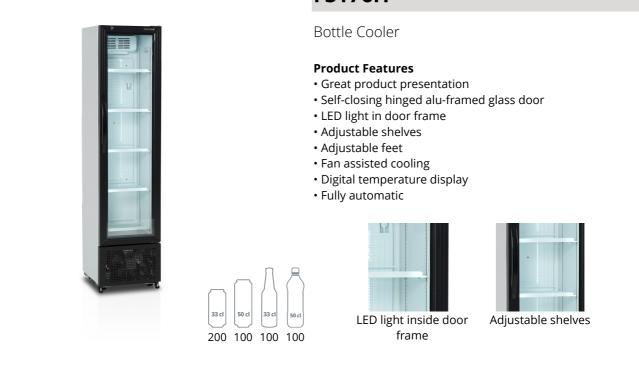

## Slim White Bottle Cooler

Our slim FS176H is only 435mm wide. It is an ideal glass door bottle cooler where space is limited but you want to maximise your sales. It comes with 5 adjustable white wire shelves and 2 vertical full length LED lights inside the door frame. The unit is ideal for cafes, delis, gas stations or other places with limited space. It is perfect for branding on the sides or on the glass door. We also have a version with canopy.